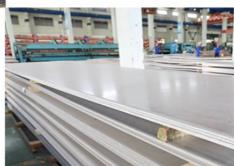

#### Specification

| Stainless Steel Sheet/Plate |                                                                                                                                                                                                                                                               |
|-----------------------------|---------------------------------------------------------------------------------------------------------------------------------------------------------------------------------------------------------------------------------------------------------------|
| Thickness 0.3-100mm         |                                                                                                                                                                                                                                                               |
|                             | mainly 201, 202, 304, 304L, 304H, 316, 316L,316Ti,2205, 330, 630, 660, 409L, 321, 310S, 410, 416, 410S, 430, 347H, 2Cr13, 3Cr13 etc 300series:301,302,303,304,304L,309,309s,310,310S,316,316L,316Ti,317L,321,347 200series:201,202,202cu,204                  |
| Standard                    | 400series:409,409L,410,420,430,431,439,440,441,444<br>Others:2205,2507,2906,330,660,630,631,17-4ph,17-7ph, S318039 904L,etc<br>Duplex stainless steel:S22053,S25073,S22253,S31803,S32205,S32304<br>Special Stainless Steel:904L,347/347H,317/317L,316Ti,254Mo |
| Width                       | 600mm, 1000mm, 1219mm, 1500mm, 1800mm, 2000mm, 2500mm, 3000mm, 3500mm, etc                                                                                                                                                                                    |
| Length                      | 2000mm, 2440mm, 3000mm, 5800mm, 6000mm, etc                                                                                                                                                                                                                   |
| Surface                     | BA/2B/NO.1/NO.4/8K/HL                                                                                                                                                                                                                                         |
| Quality<br>test             | we can offer MTC(mill test certificate)                                                                                                                                                                                                                       |
| Payment terms               | L/C T/T (30% in advance)                                                                                                                                                                                                                                      |
| Stock or<br>not             | Enough stock                                                                                                                                                                                                                                                  |
| Sample                      | Provided Freely                                                                                                                                                                                                                                               |
| Size                        | 20ft GP: 5898mm(Length)x2352mm(Width)x2393mm(High)<br>40ft GP: 12032mm(Length)x2352mm(Width)x2393mm(High)<br>40ft HC: 12032mm(Lengh)x2352mm(Width)x2698mm(High)                                                                                               |
| Delivery<br>time            | Within 7-10 Working Days                                                                                                                                                                                                                                      |