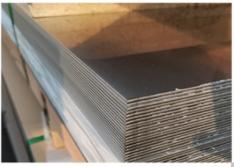

Product name:Thickness of hot rolled sheet(medium plate)
Thickness: 3MM~200MM 1500\*6000
1250 \* 6000, 1800 \* 6000,
The length can be determined according to customer requirements, and the cutting

Product name: Brushed stainless steel sheet Thickness: 0.3MM~16MM Surface: ordinary wire drawing, short wire, filament, oil grinding wire drawing, anti fingerprint treatment (No.4 surface)

Product name: mirror stainless steel sheet Thickness: 0.3MM~16MM Surface: 300 mesh polishing, 400 mesh, 6K polishing, 8K polishing, precision 8K polishing, anti fingerprint treatment (No. 8 surface)

Packing & Delivery