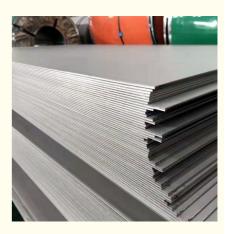

Product name:Thickness of hot rolled sheet(medium plate)
Thickness: 3MM~200MM 1500\*6000
1250 \* 6000, 1800 \* 6000,
The length can be determined according to customer requirements, and the cutting

Product name: Brushed stainless steel sheet Thickness: 0.3MM~16MM Surface: ordinary wire drawing, short wire, filament, oil grinding wire drawing, anti fingerprint treatment (No.4 surface)

Product name: mirror stainless steel sheet Thickness: 0.3MM~16MM Surface: 300 mesh polishing, 400 mesh, 6K polishing, 8K polishing, precision 8K polishing, anti fingerprint treatment (No. 8 surface)

Packing & Delivery