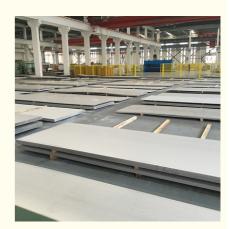

#### **Product Description**

Factory Supply 304 316L Stainless Steel Plate Price Per Ton For Construction Product Description:

- 1. ASTM A240 S30408 304 Stainless Steel Plate with Good Price(304/310S/309S/316L/317L/321/347H/2205/2507/904L/254smo/253mA
- 2. thickness: 0.4-200mm
- 3. width:1000/1219/1500/1800/2000/2500mm

#### Specification

| Stainless Steel Sheet/Plate |                                                                                                                                                                                                                                                               |
|-----------------------------|---------------------------------------------------------------------------------------------------------------------------------------------------------------------------------------------------------------------------------------------------------------|
| Thickness 0.3-100mm         |                                                                                                                                                                                                                                                               |
|                             | mainly 201, 202, 304, 304L, 304H, 316, 316L,316Ti,2205, 330, 630, 660, 409L, 321, 310S, 410, 416, 410S, 430, 347H, 2Cr13, 3Cr13 etc 300series:301,302,303,304,304L,309,309s,310,310S,316,316L,316Ti,317L,321,347 200series:201,202,202cu,204                  |
| Standard                    | 400series:409,409L,410,420,430,431,439,440,441,444<br>Others:2205,2507,2906,330,660,630,631,17-4ph,17-7ph, S318039 904L,etc<br>Duplex stainless steel:S22053,S25073,S22253,S31803,S32205,S32304<br>Special Stainless Steel:904L,347/347H,317/317L,316Ti,254Mo |
| Width                       | 600mm, 1000mm, 1219mm, 1500mm, 1800mm, 2000mm, 2500mm, 3000mm, 3500mm, etc                                                                                                                                                                                    |
| Length                      | 2000mm, 2440mm, 3000mm, 5800mm, 6000mm, etc                                                                                                                                                                                                                   |
| Surface                     | BA/2B/NO.1/NO.4/8K/HL                                                                                                                                                                                                                                         |
| Quality<br>test             | we can offer MTC(mill test certificate)                                                                                                                                                                                                                       |
| Payment terms               | L/C T/T (30% in advance)                                                                                                                                                                                                                                      |
| Stock or<br>not             | Enough stock                                                                                                                                                                                                                                                  |
| Sample                      | Provided Freely                                                                                                                                                                                                                                               |
| Size                        | 20ft GP: 5898mm(Length)x2352mm(Width)x2393mm(High)<br>40ft GP: 12032mm(Length)x2352mm(Width)x2393mm(High)<br>40ft HC: 12032mm(Lengh)x2352mm(Width)x2698mm(High)                                                                                               |
| Delivery<br>time            | Within 7-10 Working Days                                                                                                                                                                                                                                      |